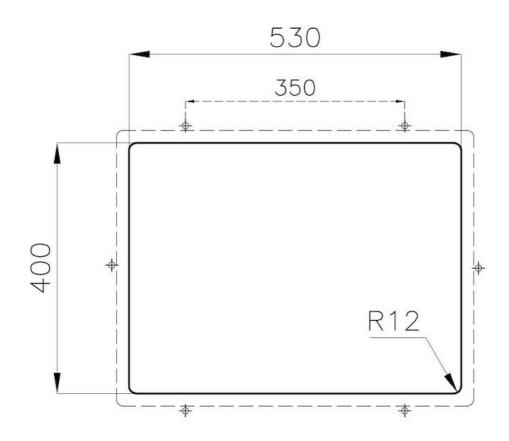

| Built-in hole                 | View technical data sheet                                                                                                                                                                                                                                                                                                                    |
|-------------------------------|----------------------------------------------------------------------------------------------------------------------------------------------------------------------------------------------------------------------------------------------------------------------------------------------------------------------------------------------|
| Drainer                       | No                                                                                                                                                                                                                                                                                                                                           |
| Width                         | 57 cm                                                                                                                                                                                                                                                                                                                                        |
| Bowl dimension                | 530x400mm                                                                                                                                                                                                                                                                                                                                    |
| Number of bowls               | 1 bowl                                                                                                                                                                                                                                                                                                                                       |
| Waste fitting                 | Drain SPACE 3,5"                                                                                                                                                                                                                                                                                                                             |
| Notes:                        | As the product consists of a single seamless steel surface with no gaps or interstices, the use of garbage disposal and waste fitting with automatic control is not permitted.                                                                                                                                                               |
| FEATURES                      |                                                                                                                                                                                                                                                                                                                                              |
| Gold                          | The Gold finish is obtained by treating the steel with a physical process called PVD (Physical Vacuum Deposition) which deposits particles of noble metals on the surface. The result is a unique and refined aesthetic effect, and an improvement in the mechanical properties of the steel that is more resistant to shocks and scratches. |
| ONE SEAMLESS STEEL<br>SURFACE | The waste-fitting and overflow are moulded on the sink. The product is therefore made out of one seamless steel surface, without gaps or interstices. A great plus in terms of hygiene.                                                                                                                                                      |
| Deep bowls                    | This bowls reach an important depth, over 20 cm, thanks to the advanced production technology, that can be offer great capiency and practicity in all the washing operations.                                                                                                                                                                |
| High thickness                | Imm thick steel. A significant thickness, which guarantees the maximum sturdiness and durability.                                                                                                                                                                                                                                            |
| Perimetral overflow           | The overflow is always a security on the Foster sinks that prevents the overflow of water in case of oversights. The perimeter drain solution improves aesthetics thanks to its square and essential shape.                                                                                                                                  |

### **TECHNICAL DATA**