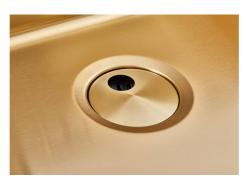

| Built-in hole                 | View technical data sheet                                                                                                                                                                                                                                                                                                                    |
|-------------------------------|----------------------------------------------------------------------------------------------------------------------------------------------------------------------------------------------------------------------------------------------------------------------------------------------------------------------------------------------|
| Drainer                       | No                                                                                                                                                                                                                                                                                                                                           |
| Width                         | 57 cm                                                                                                                                                                                                                                                                                                                                        |
| Bowl dimension                | 530x400mm                                                                                                                                                                                                                                                                                                                                    |
| Number of bowls               | 1 bowl                                                                                                                                                                                                                                                                                                                                       |
| Waste fitting                 | Drain SPACE 3,5"                                                                                                                                                                                                                                                                                                                             |
| Notes:                        | As the product consists of a single seamless steel surface with no gaps or interstices, the use of garbage disposal and waste fitting with automatic control is not permitted.                                                                                                                                                               |
| FEATURES                      |                                                                                                                                                                                                                                                                                                                                              |
| Gold                          | The Gold finish is obtained by treating the steel with a physical process called PVD (Physical Vacuum Deposition) which deposits particles of noble metals on the surface. The result is a unique and refined aesthetic effect, and an improvement in the mechanical properties of the steel that is more resistant to shocks and scratches. |
| ONE SEAMLESS STEEL<br>SURFACE | The waste-fitting and overflow are moulded on the sink. The product is therefore made out of one seamless steel surface, without gaps or interstices. A great plus in terms of hygiene.                                                                                                                                                      |
| Deep bowls                    | This bowls reach an important depth, over 20 cm, thanks to the advanced production technology, that can be offer great capiency and practicity in all the washing operations.                                                                                                                                                                |
| High thickness                | Imm thick steel. A significant thickness, which guarantees the maximum sturdiness and durability.                                                                                                                                                                                                                                            |
| Perimetral overflow           | The overflow is always a security on the Foster sinks that prevents the overflow of water in case of oversights. The perimeter drain solution improves aesthetics thanks to its square and essential shape.                                                                                                                                  |

| Save space system   | Drain and siphon are designed to leave as much space as possible in the under-sink area, more and more useful today for theseparate waste collection systems.                                         |
|---------------------|-------------------------------------------------------------------------------------------------------------------------------------------------------------------------------------------------------|
| Small radius        | Bowls with squared shapes with a modern design and an increased capacity, for a minimal aesthetics connected with an extreme practicity.                                                              |
| Space waste fitting | The elegant SPACE steel cap closes the drain and leaves no visible residues collected in the basket below. Space also has a small footprint and allows the optimal use of the under-sink compartment. |