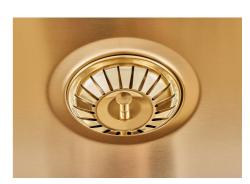

| Built-in hole                 | View technical data sheet                                                                                                                                                                                                                                                                                                                    |
|-------------------------------|----------------------------------------------------------------------------------------------------------------------------------------------------------------------------------------------------------------------------------------------------------------------------------------------------------------------------------------------|
| Drainer                       | No                                                                                                                                                                                                                                                                                                                                           |
| Width                         | 57 cm                                                                                                                                                                                                                                                                                                                                        |
| Bowl dimension                | 530x400mm                                                                                                                                                                                                                                                                                                                                    |
| Number of bowls               | 1 bowl                                                                                                                                                                                                                                                                                                                                       |
| Waste fitting                 | Drain SPACE 3,5"                                                                                                                                                                                                                                                                                                                             |
| Notes:                        | As the product consists of a single seamless steel surface with no gaps or interstices, the use of garbage disposal and waste fitting with automatic control is not permitted.                                                                                                                                                               |
| FEATURES                      |                                                                                                                                                                                                                                                                                                                                              |
| Gold                          | The Gold finish is obtained by treating the steel with a physical process called PVD (Physical Vacuum Deposition) which deposits particles of noble metals on the surface. The result is a unique and refined aesthetic effect, and an improvement in the mechanical properties of the steel that is more resistant to shocks and scratches. |
| ONE SEAMLESS STEEL<br>SURFACE | The waste-fitting and overflow are moulded on the sink. The product is therefore made out of one seamless steel surface, without gaps or interstices. A great plus in terms of hygiene.                                                                                                                                                      |
| Deep bowls                    | This bowls reach an important depth, over 20 cm, thanks to the advanced production technology, that can be offer great capiency and practicity in all the washing operations.                                                                                                                                                                |
| High thickness                | Imm thick steel. A significant thickness, which guarantees the maximum sturdiness and durability.                                                                                                                                                                                                                                            |
| Perimetral overflow           | The overflow is always a security on the Foster sinks that prevents the overflow of water in case of oversights. The perimeter drain solution improves aesthetics thanks to its square and essential shape.                                                                                                                                  |

| Save space system   | Drain and siphon are designed to leave as much space as possible in the under-sink area, more and more useful today for theseparate waste collection systems.                                         |
|---------------------|-------------------------------------------------------------------------------------------------------------------------------------------------------------------------------------------------------|
| Small radius        | Bowls with squared shapes with a modern design and an increased capacity, for a minimal aesthetics connected with an extreme practicity.                                                              |
| Space waste fitting | The elegant SPACE steel cap closes the drain and leaves no visible residues collected in the basket below. Space also has a small footprint and allows the optimal use of the under-sink compartment. |