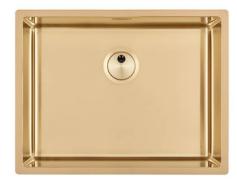

## Sink Skin 530 Gold undermount

Kitchen Sinks

Code: 4453 849

#### **DETAILS**

| Coloring               | Gold                                                            |
|------------------------|-----------------------------------------------------------------|
| Edge/Installation Type | Undermount                                                      |
| Finish                 | PVD                                                             |
| Material               | AISI 304 stainless steel                                        |
| Texture                | Foster brushed                                                  |
| Base                   | 60 cm                                                           |
| Dimensions             | 570x440 mm                                                      |
| Standard fittings      | Fixing hooks, gasket, drain, overflow and siphon, boxed packing |
| Mixer holes            | No standard holes                                               |
|                        |                                                                 |