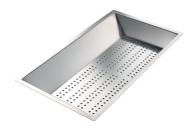

8644 044

Stainless steel basket 8611 000

Stainless steel perforated tray

8151 000

\* only in combination with the accessory 8644 101

**HPDE Twin chopping board** 

8644 101

**White bowl** 8153 100