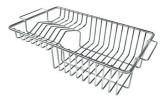

#### **OPTIONAL ACCESSORIES**

Glass chopping board 8631 300

Graters kit with ring-holder and food collection tray

8159 101

\* only in combination with the accessory 8644 101

Iroko-wood sliding chopping board with stainless steel colander

8644 044

Stainless steel basket 8611 000

Stainless steel perforated tray

8151 000

\* only in combination with the accessory 8644 101

**HPDE Twin chopping board** 

8644 101

**White bowl** 8153 100

Stainless steel plate rack

8100 303

\* only in combination with the accessory 8644 101

Stainless steel plate rack

8100 201