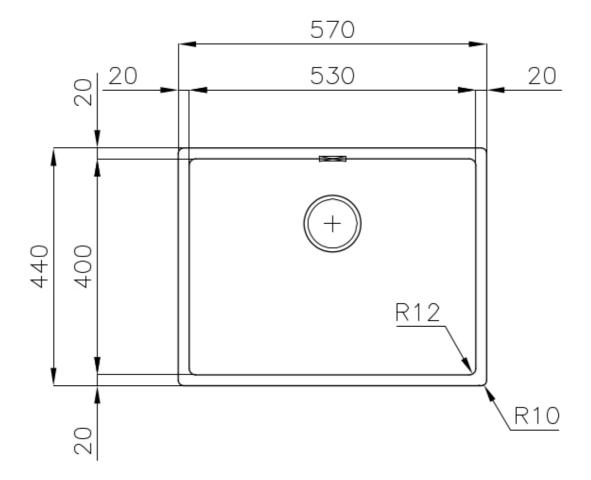

#### **DETAILS**

| Coloring               | Gold                                                            |
|------------------------|-----------------------------------------------------------------|
| Edge/Installation Type | Undermount                                                      |
| Finish                 | PVD                                                             |
| Material               | AISI 304 stainless steel                                        |
| Texture                | Foster brushed                                                  |
| Base                   | 60 cm                                                           |
| Dimensions             | 570x440 mm                                                      |
| Standard fittings      | Fixing hooks, gasket, drain, overflow and siphon, boxed packing |
| Mixer holes            | No standard holes                                               |
|                        |                                                                 |

| Built-in hole                 | View technical data sheet                                                                                                                                                                                                                                                                                                                    |
|-------------------------------|----------------------------------------------------------------------------------------------------------------------------------------------------------------------------------------------------------------------------------------------------------------------------------------------------------------------------------------------|
| Drainer                       | No                                                                                                                                                                                                                                                                                                                                           |
| Width                         | 57 cm                                                                                                                                                                                                                                                                                                                                        |
| Bowl dimension                | 530x400mm                                                                                                                                                                                                                                                                                                                                    |
| Number of bowls               | 1 bowl                                                                                                                                                                                                                                                                                                                                       |
| Waste fitting                 | Drain SPACE 3,5"                                                                                                                                                                                                                                                                                                                             |
| Notes:                        | As the product consists of a single seamless steel surface with no gaps or interstices, the use of garbage disposal and waste fitting with automatic control is not permitted.                                                                                                                                                               |
| FEATURES                      |                                                                                                                                                                                                                                                                                                                                              |
| Gold                          | The Gold finish is obtained by treating the steel with a physical process called PVD (Physical Vacuum Deposition) which deposits particles of noble metals on the surface. The result is a unique and refined aesthetic effect, and an improvement in the mechanical properties of the steel that is more resistant to shocks and scratches. |
| ONE SEAMLESS STEEL<br>SURFACE | The waste-fitting and overflow are moulded on the sink. The product is therefore made out of one seamless steel surface, without gaps or interstices. A great plus in terms of hygiene.                                                                                                                                                      |
| Deep bowls                    | This bowls reach an important depth, over 20 cm, thanks to the advanced production technology, that can be offer great capiency and practicity in all the washing operations.                                                                                                                                                                |
| High thickness                | Imm thick steel. A significant thickness, which guarantees the maximum sturdiness and durability.                                                                                                                                                                                                                                            |
| Perimetral overflow           | The overflow is always a security on the Foster sinks that prevents the overflow of water in case of oversights. The perimeter drain solution improves aesthetics thanks to its square and essential shape.                                                                                                                                  |

### **TECHNICAL DATA**