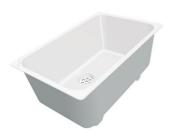

8644 044

Stainless steel basket 8611 000

Stainless steel perforated tray

8151 000

\* only in combination with the accessory 8644 101

**HPDE Twin chopping board** 

8644 101

**White bowl** 8153 100