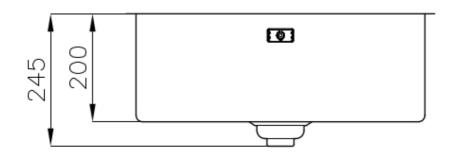

#### **DETAILS**

| Coloring               | Gold                                                            |
|------------------------|-----------------------------------------------------------------|
| Edge/Installation Type | Undermount                                                      |
| Finish                 | PVD                                                             |
| Material               | AISI 304 stainless steel                                        |
| Texture                | Foster brushed                                                  |
| Base                   | 60 cm                                                           |
| Dimensions             | 570x440 mm                                                      |
| Standard fittings      | Fixing hooks, gasket, drain, overflow and siphon, boxed packing |
| Mixer holes            | No standard holes                                               |
|                        |                                                                 |

### **TECHNICAL DATA**