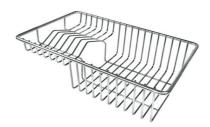

Stainless steel plate rack

8100 303

\* only in combination with the accessory 8644 101

Stainless steel plate rack

8100 201